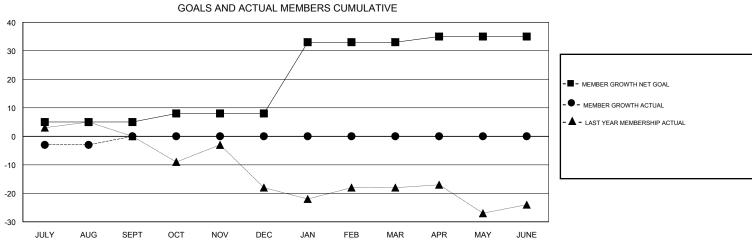

## MONTHLY MEMBERSHIP PROGRESS REPORT

District 28 T

Results as of: 08/31/2017

## WILLIAM PHILLIPI **LOCATION UTAH GMT CA** Clubs Members RESULTS FOR 2017-2018 RESULTS FOR 2017-2018 NEW CLUB GOAL NEW CLUBS DROPPED CLUBS MEMBER GROWTH NET MEMBER GROWTH DROPPED QUARTER QUARTER GOAL ACTUAL MEMBERS ACTUAL (including transfers) 0 0 0 5 10 JULY/AUG/SEPT JULY/AUG/SEPT 0 3 0 0 OCT/NOV/DEC OCT/NOV/DEC 0 1 0 25 0 0 JAN/FEB/MAR JAN/FEB/MAR 0 0 0 2 0 0 APR/MAY/JUNE APR/MAY/JUNE





| DROPPED CLUBS: 0  DROPPED MEMBERS |    | 4 CLUBS OF 27 ADDED 1 OR MORE NEW MEMBERS  | GENDER DISTRIBUTION  MALE 438 (67.91%)  FEMALE 207 (32.09%)  Women Percentage Fiscal Year Goal: 30% |     |
|-----------------------------------|----|--------------------------------------------|-----------------------------------------------------------------------------------------------------|-----|
| DECEASED                          | 1  | CLICK HERE FOR CUMULATIVE  MEMBERSHIP DATA | TOTAL FAMILY UNIT MEMBERS                                                                           | 220 |
| CLUB CANCELLED                    | 0  |                                            |                                                                                                     | 440 |
| OTHER